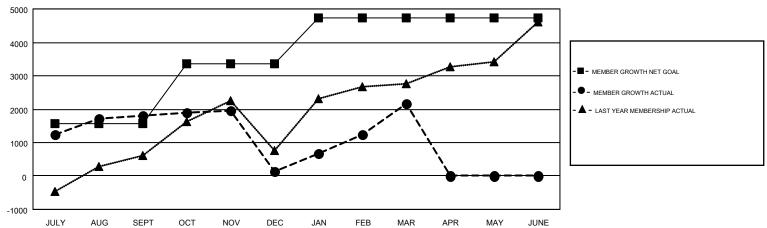

## GMT MONTHLY MEMBERSHIP PROGRESS REPORT

Results as of: 3/31/2019

Multiple District 324

GMT: N S SANKAR

LOCATION: INDIA

GMT CA 6

| Clubs         |               |             |               | Members               |                           |                         |                                              |  |
|---------------|---------------|-------------|---------------|-----------------------|---------------------------|-------------------------|----------------------------------------------|--|
|               | RESULTS FOR   | R 2018-2019 |               | RESULTS FOR 2018-2019 |                           |                         |                                              |  |
| QUARTER       | NEW CLUB GOAL | NEW CLUBS   | DROPPED CLUBS | QUARTER               | MEMBER GROWTH NET<br>GOAL | MEMBER GROWTH<br>ACTUAL | DROPPED MEMBERS ACTUAL (including transfers) |  |
| JULY/AUG/SEPT | 36            | 70          | 6             | JULY/AUG/SEPT         | 1,563                     | 3,853                   | 1,651                                        |  |
| OCT/NOV/DEC   | 23            | 12          | 38            | OCT/NOV/DEC           | 1,795                     | 1,100                   | 2,690                                        |  |
| JAN/FEB/MAR   | 19            | 20          | 8             | JAN/FEB/MAR           | 1,372                     | 3,294                   | 911                                          |  |
| APR/MAY/JUNE  | 13            | 0           | 0             | APR/MAY/JUNE          | -4                        | 0                       | 0                                            |  |

## GOALS AND ACTUAL MEMBERS CUMULATIVE

| DROPPED CLUBS: 52 |              | 880 CLUBS OF 1557 ADDED 1 OR MORE<br>NEW MEMBERS | GENDER DISTRIBUTION  MALE 52,662 (78.15%) |                 |        |
|-------------------|--------------|--------------------------------------------------|-------------------------------------------|-----------------|--------|
| DROPPED MEMBERS   |              |                                                  | FEMALE                                    | 14,720 (21.85%) |        |
| DECEASED          | 115<br>1,072 | CLICK HERE FOR CUMULATIVE                        | TOTAL FAMILY UNIT MEMBERS                 |                 | 25,273 |
| OTHER 4,065       |              | MEMBERSHIP DATA                                  | FAMILY MEMBERS PAYING HALF                |                 | 15,297 |
| TOTAL             | 5,252        |                                                  |                                           |                 |        |