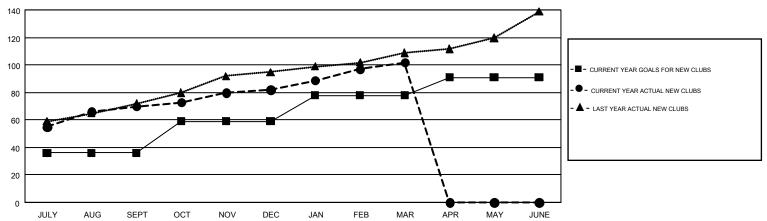

## GMT MONTHLY MEMBERSHIP PROGRESS REPORT

Results as of: 3/31/2019

Multiple District 324

GMT: N S SANKAR

LOCATION: INDIA

GMT CA 6

| Clubs         |               |             |               | Members               |                           |                         |                                              |  |
|---------------|---------------|-------------|---------------|-----------------------|---------------------------|-------------------------|----------------------------------------------|--|
|               | RESULTS FOR   | R 2018-2019 |               | RESULTS FOR 2018-2019 |                           |                         |                                              |  |
| QUARTER       | NEW CLUB GOAL | NEW CLUBS   | DROPPED CLUBS | QUARTER               | MEMBER GROWTH NET<br>GOAL | MEMBER GROWTH<br>ACTUAL | DROPPED MEMBERS ACTUAL (including transfers) |  |
| JULY/AUG/SEPT | 36            | 70          | 6             | JULY/AUG/SEPT         | 1,563                     | 3,853                   | 1,651                                        |  |
| OCT/NOV/DEC   | 23            | 12          | 38            | OCT/NOV/DEC           | 1,795                     | 1,100                   | 2,690                                        |  |
| JAN/FEB/MAR   | 19            | 20          | 8             | JAN/FEB/MAR           | 1,372                     | 3,294                   | 911                                          |  |
| APR/MAY/JUNE  | 13            | 0           | 0             | APR/MAY/JUNE          | -4                        | 0                       | 0                                            |  |

## GOALS AND ACTUAL NEW CLUBS CUMULATIVE